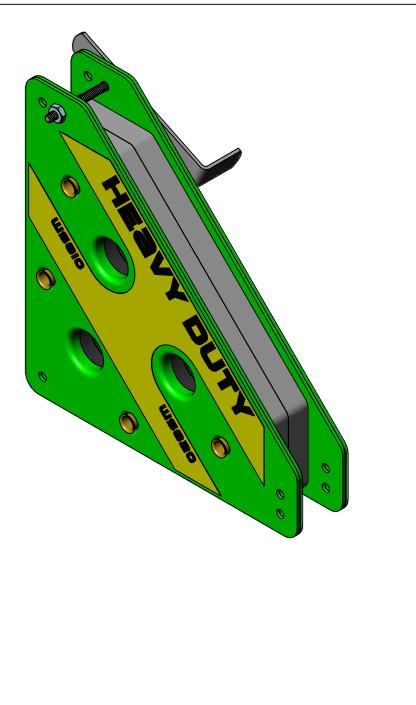

nor may it be copied, reproduced, loaned, transferred, or communicated to any other person, either verbally or in writing, without the written consent of Industrial Magnetics, Inc.

| TOLERANCES      | RELEASED DATE | R&D     |
|-----------------|---------------|---------|
|                 | 44/0/0040     |         |
| EXCEPT AS NOTED | 11/8/2016     |         |
|                 |               |         |
| DECIMAL ANGULAR | DRAWN BY      | SCALE   |
|                 | S ALLAN       |         |
| .00"=±.030" ±1° | S. ALLAN      | FULL    |
| .00 -I.030 II   | RELEASED BY   | DATE    |
|                 | RELEASED BT   | DATE    |
| .000"=±.015"    |               | 6 20 00 |
| .000 -1.010     | D.DEWEY       | 6-30-08 |
|                 |               |         |

## **WEB PRINT**



## APPROXIMATE WEIGHT: 11 LBS

B SIZE - SHEET 1 OF 1