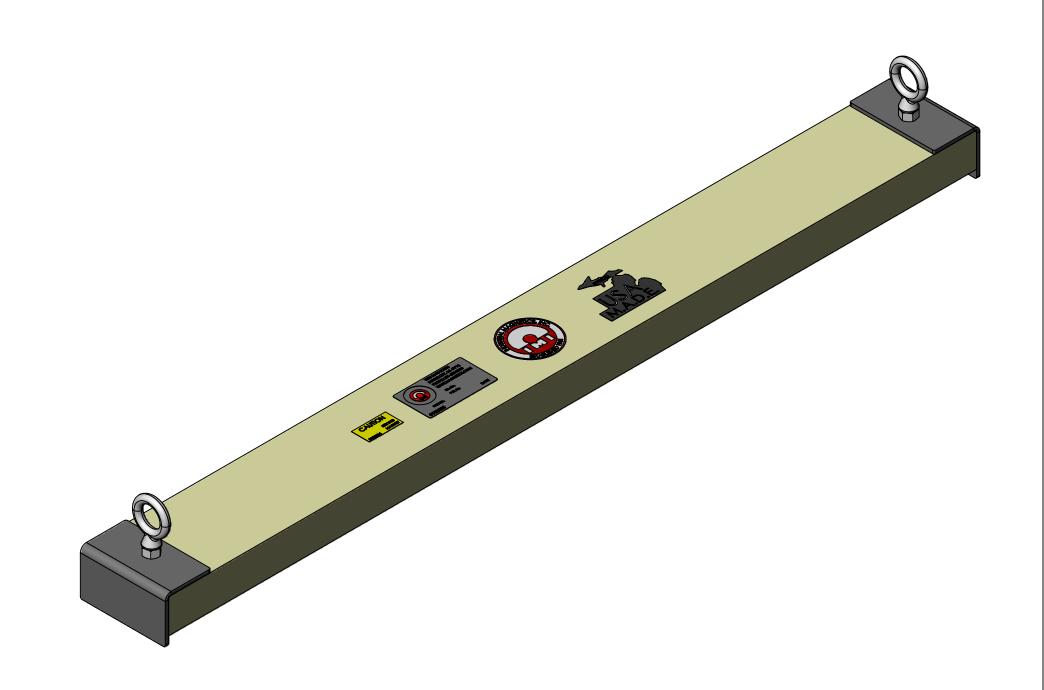

## APPROXIMATE WEIGHT: 52 LBS

| ALL DIMENSION                                                                                                                                                                                                               | S ARE IN INC                                                                                                                            | AS NOTED.                                                                                                                                                          | C           | SIZE -                               | SHEET 1 OF 1   |       |
|-----------------------------------------------------------------------------------------------------------------------------------------------------------------------------------------------------------------------------|-----------------------------------------------------------------------------------------------------------------------------------------|--------------------------------------------------------------------------------------------------------------------------------------------------------------------|-------------|--------------------------------------|----------------|-------|
| This drawing and all of the principles of construction di Industrial Magnetics, Inc. al Inc. for the limited purpose of the services of Industrial Magany other purpose, nor may or communicated to any oth the written con | isclosed, is the sole and<br>nd is being submitted b<br>f assisting the designat<br>gnetics, Inc. This drawi<br>it be copied, reproduce | d exclusive property of<br>y Industrial Magnetics,<br>ed recipient to evaluate<br>ng may not be used for<br>ed, loaned, transferred,<br>lly or in writing, without |             | INDUSTRIAL 01385 M-75 SOUTH BOYNE CI |                | •     |
| TOLERANCES EXCEPT AS NOTED DECIMAL ANGULAR .00"=±.030" ±1°                                                                                                                                                                  | S.ALLAN                                                                                                                                 | SCALE FULL                                                                                                                                                         | DESCRIPTION | 48" YARD SWEEPER                     |                |       |
| .000"=±.015"                                                                                                                                                                                                                | RELEASED BY                                                                                                                             | 3_2/1_10                                                                                                                                                           | PART<br>NO. | YS4800                               | DRAWING<br>NO. | 14019 |