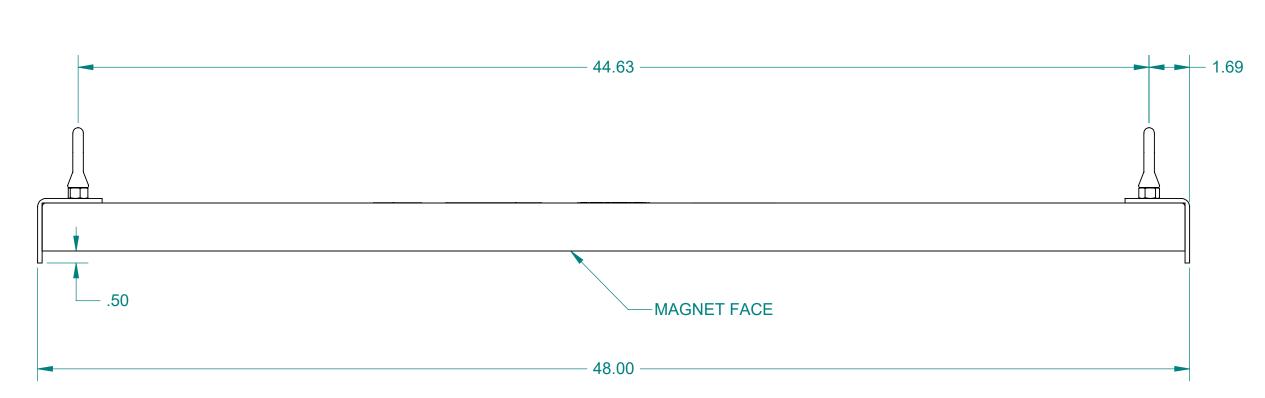

## APPROXIMATE WEIGHT: 52 LBS

| ALL DIMENSION                                                                                                                                                                                                               | S ARE IN INC                                                                                                                            | AS NOTED.                                                                                                                                                          | C           | SIZE -                               | SHEET 1 OF 1   |       |
|-----------------------------------------------------------------------------------------------------------------------------------------------------------------------------------------------------------------------------|-----------------------------------------------------------------------------------------------------------------------------------------|--------------------------------------------------------------------------------------------------------------------------------------------------------------------|-------------|--------------------------------------|----------------|-------|
| This drawing and all of the principles of construction di Industrial Magnetics, Inc. al Inc. for the limited purpose of the services of Industrial Magany other purpose, nor may or communicated to any oth the written con | isclosed, is the sole and<br>nd is being submitted b<br>f assisting the designat<br>gnetics, Inc. This drawi<br>it be copied, reproduce | d exclusive property of<br>y Industrial Magnetics,<br>ed recipient to evaluate<br>ng may not be used for<br>ed, loaned, transferred,<br>lly or in writing, without |             | INDUSTRIAL 01385 M-75 SOUTH BOYNE CI |                | •     |
| TOLERANCES EXCEPT AS NOTED DECIMAL ANGULAR .00"=±.030" ±1°                                                                                                                                                                  | S.ALLAN                                                                                                                                 | SCALE FULL                                                                                                                                                         | DESCRIPTION | 48" YARD SWEEPER                     |                |       |
| .000"=±.015"                                                                                                                                                                                                                | RELEASED BY                                                                                                                             | 3_2/1_10                                                                                                                                                           | PART<br>NO. | YS4800                               | DRAWING<br>NO. | 14019 |