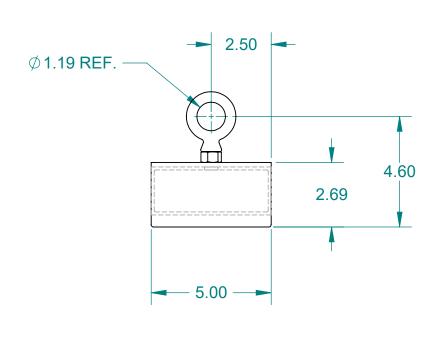

## APPROXIMATE WEIGHT: 52 LBS

| ALL DIMENSION                                                                                                                                                                                                               | S ARE IN INC                                                                                                                            | AS NOTED.                                                                                                                                                          | C           | SIZE -                               | SHEET 1 OF 1   |       |
|-----------------------------------------------------------------------------------------------------------------------------------------------------------------------------------------------------------------------------|-----------------------------------------------------------------------------------------------------------------------------------------|--------------------------------------------------------------------------------------------------------------------------------------------------------------------|-------------|--------------------------------------|----------------|-------|
| This drawing and all of the principles of construction di Industrial Magnetics, Inc. al Inc. for the limited purpose of the services of Industrial Magany other purpose, nor may or communicated to any oth the written con | isclosed, is the sole and<br>nd is being submitted b<br>f assisting the designat<br>gnetics, Inc. This drawi<br>it be copied, reproduce | d exclusive property of<br>y Industrial Magnetics,<br>ed recipient to evaluate<br>ng may not be used for<br>ed, loaned, transferred,<br>lly or in writing, without |             | INDUSTRIAL 01385 M-75 SOUTH BOYNE CI |                | •     |
| TOLERANCES EXCEPT AS NOTED DECIMAL ANGULAR .00"=±.030" ±1°                                                                                                                                                                  | S.ALLAN                                                                                                                                 | SCALE FULL                                                                                                                                                         | DESCRIPTION | 48" YARD SWEEPER                     |                |       |
| .000"=±.015"                                                                                                                                                                                                                | RELEASED BY                                                                                                                             | 3_2/1_10                                                                                                                                                           | PART<br>NO. | YS4800                               | DRAWING<br>NO. | 14019 |