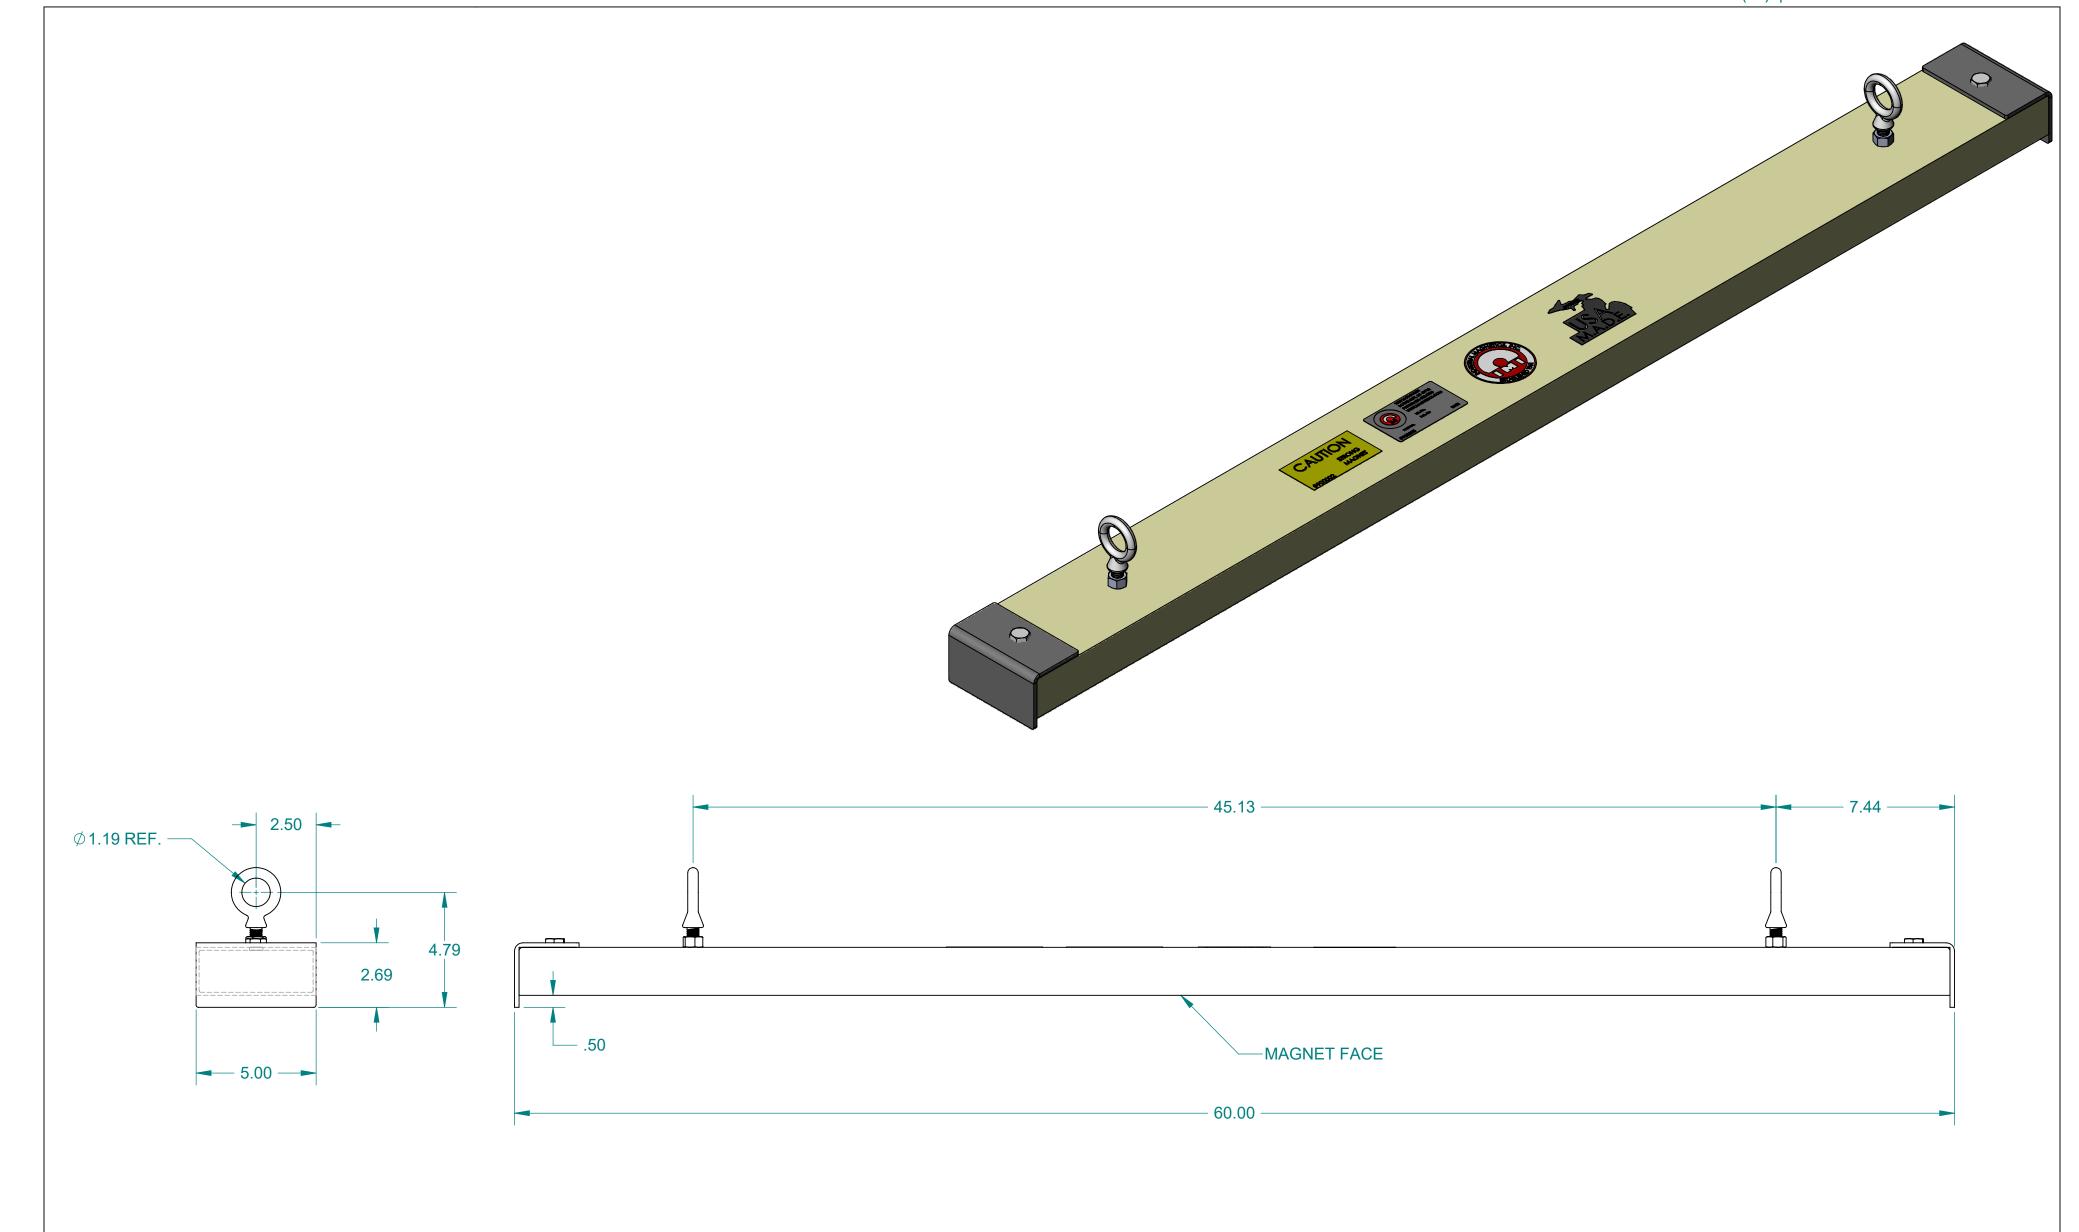

## APPROXIMATE WEIGHT: 88 LBS

| ALL DIMENSIONS ARE IN INCHES EXCEPT AS NOTED.                                                                                                                                                                                                                                                                                                                                                                                                                                                                                                                                                    |                                             |            |                                                                                           | C SIZE - SHEET 1 OF 1 |                |       |
|--------------------------------------------------------------------------------------------------------------------------------------------------------------------------------------------------------------------------------------------------------------------------------------------------------------------------------------------------------------------------------------------------------------------------------------------------------------------------------------------------------------------------------------------------------------------------------------------------|---------------------------------------------|------------|-------------------------------------------------------------------------------------------|-----------------------|----------------|-------|
| This drawing and all of the elements thereof, including the design and principles of construction disclosed, is the sole and exclusive property of Industrial Magnetics, Inc. and is being submitted by Industrial Magnetics, Inc. for the limited purpose of assisting the designated recipient to evaluate the services of Industrial Magnetics, Inc. This drawing may not be used for any other purpose, nor may it be copied, reproduced, loaned, transferred, or communicated to any other person, either verbally or in writing, without the written consent of Industrial Magnetics, Inc. |                                             |            | INDUSTRIAL MAGNETICS, INC 01385 M-75 SOUTH BOYNE CITY, MICHIGAN 49712-9689 (231) 582-3100 |                       |                |       |
| TOLERANCES EXCEPT AS NOTED DECIMAL ANGULAR TO 1.00"=±.030" ±1°                                                                                                                                                                                                                                                                                                                                                                                                                                                                                                                                   | RELEASED DATE  8/20/2018  DRAWN BY  S.ALLAN | SCALE FULL | DESCRIPTION                                                                               | 60" YARD SWEEPER      |                |       |
| .000"=±.015"                                                                                                                                                                                                                                                                                                                                                                                                                                                                                                                                                                                     | E.PASCOE                                    | 4/4/2016   | PART<br>NO.                                                                               | YS6000                | DRAWING<br>NO. | 14751 |