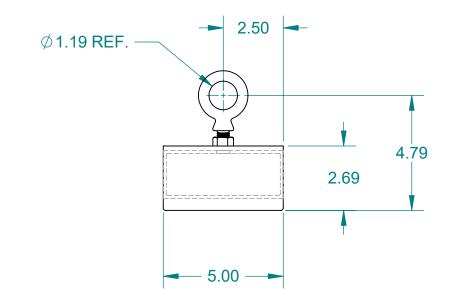

## APPROXIMATE WEIGHT: 91 LBS

| ALL DIMENSION                                                                                                                                                                                                                                                                                                                                                                                                                                                                                                                                                                                                         | S ARE IN INCH           | AS NOTED.     | С                         | SIZE - | Sheet 1 of 1   |       |
|-----------------------------------------------------------------------------------------------------------------------------------------------------------------------------------------------------------------------------------------------------------------------------------------------------------------------------------------------------------------------------------------------------------------------------------------------------------------------------------------------------------------------------------------------------------------------------------------------------------------------|-------------------------|---------------|---------------------------|--------|----------------|-------|
| This drawing and all of the elements thereof, including the design and<br>principles of construction disclosed, is the sole and exclusive property of<br>Industrial Magnetics, Inc. and is being submitted by Industrial Magnetics,<br>Inc. for the limited purpose of assisting the designated recipient to evaluate<br>the services of Industrial Magnetics, Inc. This drawing may not be used for<br>any other purpose, nor may it be copied, reproduced, loaned, transferred,<br>or communicated to any other person, either verbally or in writing, without<br>the written consent of Industrial Magnetics, Inc. |                         |               | INDUSTRIAL MAGNETICS, INC |        |                |       |
| TOLERANCES<br>EXCEPT AS NOTED<br>DECIMAL ANGULAR<br>.00"=±.030" ±1°                                                                                                                                                                                                                                                                                                                                                                                                                                                                                                                                                   |                         | scale<br>FULL | 84" YARD SWEEPER          |        |                |       |
| .000"=±.015"                                                                                                                                                                                                                                                                                                                                                                                                                                                                                                                                                                                                          | RELEASED BY<br>E.PASCOE | DATE 4-12-11  | PART<br>NO.               | YS8400 | DRAWING<br>NO. | 14020 |