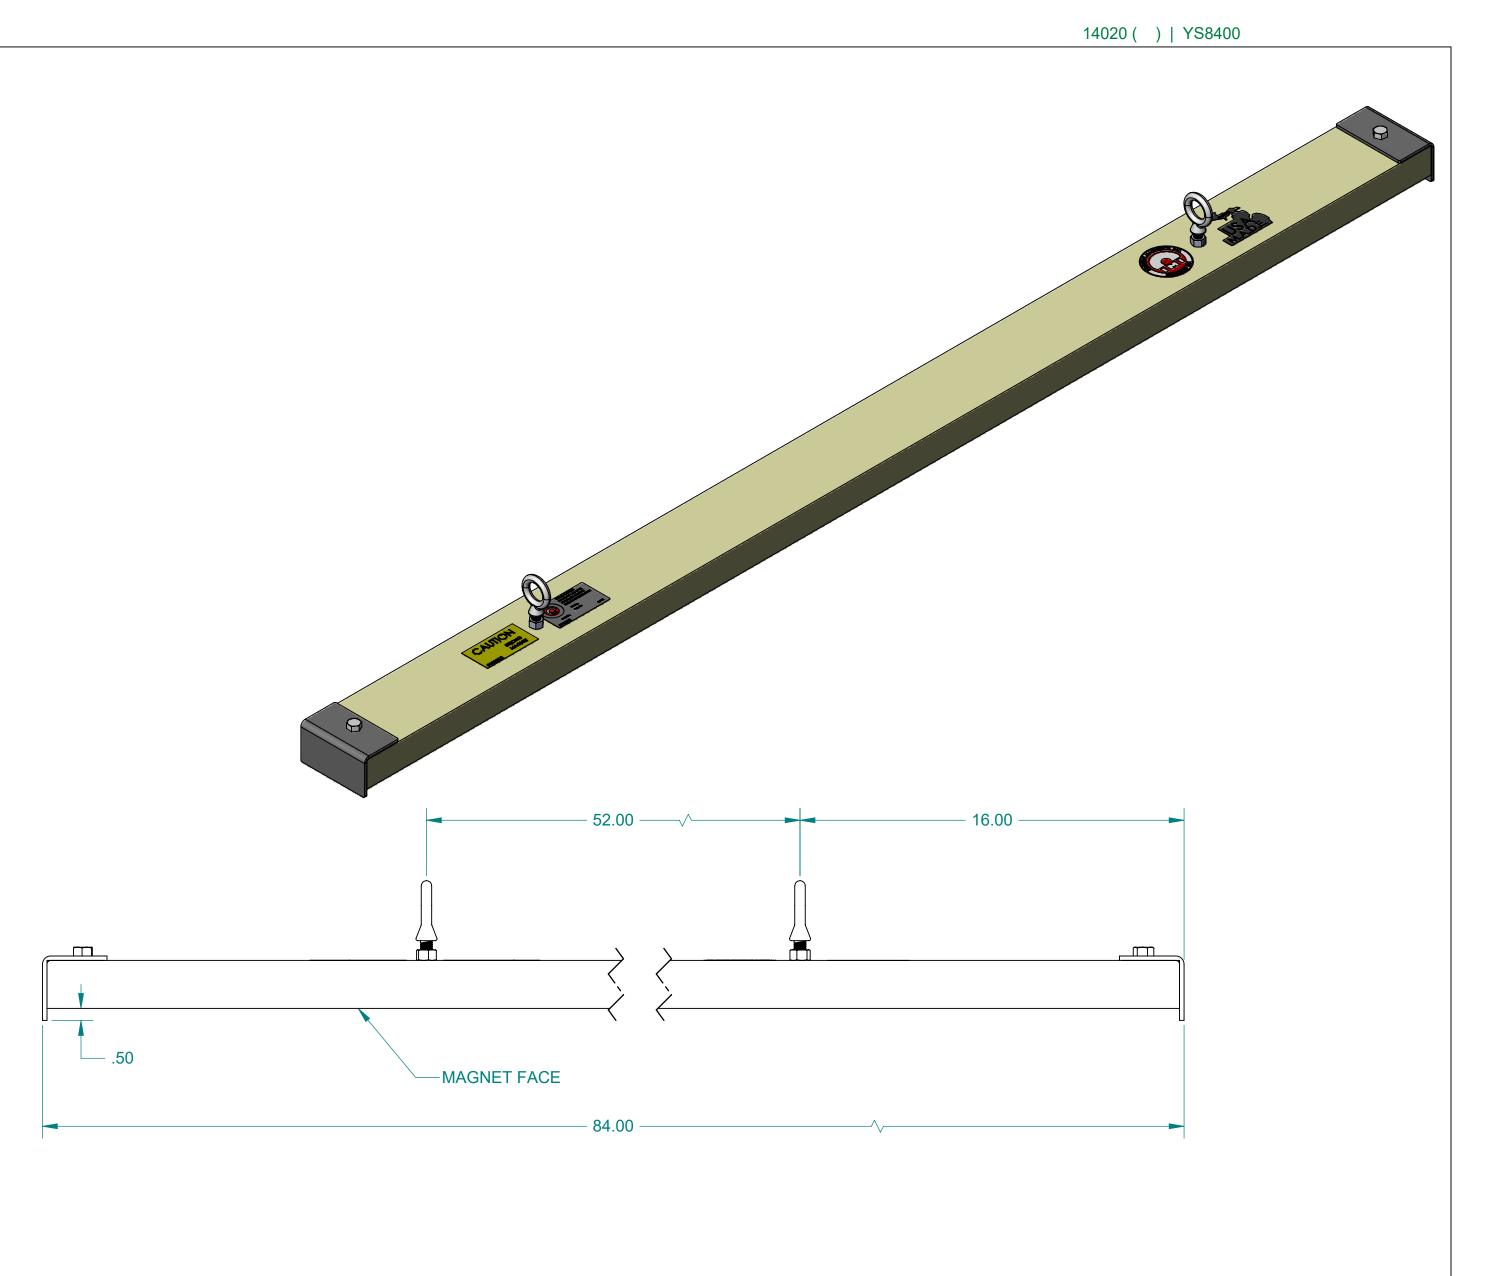

## APPROXIMATE WEIGHT: 91 LBS

| ALL DIMENSION                                                                                                                                                                                                                                                                                                                                                                                                                                                                                                                                                                                                         | S ARE IN INCH           | AS NOTED.     | С                         | SIZE - | Sheet 1 of 1   |       |
|-----------------------------------------------------------------------------------------------------------------------------------------------------------------------------------------------------------------------------------------------------------------------------------------------------------------------------------------------------------------------------------------------------------------------------------------------------------------------------------------------------------------------------------------------------------------------------------------------------------------------|-------------------------|---------------|---------------------------|--------|----------------|-------|
| This drawing and all of the elements thereof, including the design and<br>principles of construction disclosed, is the sole and exclusive property of<br>Industrial Magnetics, Inc. and is being submitted by Industrial Magnetics,<br>Inc. for the limited purpose of assisting the designated recipient to evaluate<br>the services of Industrial Magnetics, Inc. This drawing may not be used for<br>any other purpose, nor may it be copied, reproduced, loaned, transferred,<br>or communicated to any other person, either verbally or in writing, without<br>the written consent of Industrial Magnetics, Inc. |                         |               | INDUSTRIAL MAGNETICS, INC |        |                |       |
| TOLERANCES<br>EXCEPT AS NOTED<br>DECIMAL ANGULAR<br>.00"=±.030" ±1°                                                                                                                                                                                                                                                                                                                                                                                                                                                                                                                                                   |                         | scale<br>FULL | 84" YARD SWEEPER          |        |                |       |
| .000"=±.015"                                                                                                                                                                                                                                                                                                                                                                                                                                                                                                                                                                                                          | RELEASED BY<br>E.PASCOE | DATE 4-12-11  | PART<br>NO.               | YS8400 | DRAWING<br>NO. | 14020 |