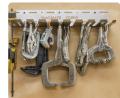

### CLAMP/LOCKING PLIERS RACK

Organize a variety of Clamps and Locking Pliers with this one-piece sturdy rack. This unit organizes your clamping tools with larger slots for larger clamps and small key holed slots for smaller clamps and or locking pliers with the knurled tension adjusters. Works with many sizes and styles of C-Clamps, Flat-Bar Clamps, Welding Clamps and Locking Pliers.

### **FEATURES:**

- » Sturdy all Stainless Steel construction
- » Nine, 0.51" wide slots for larger clamps
- » Four, 0.28" wide slots with 0.55" key hole for smaller clamps
- » Versatile mounting flange with slots and through holes for a variety of mounting options
- » Beveled flange to keep tools from vibrating off if cart or vehicle mounted

| Height (in) | Depth<br>(in) | Length<br>(in) | Weight (lbs) | Model No. |
|-------------|---------------|----------------|--------------|-----------|
| 3"          | 5.3"          | 18"            | 3.3          | VGR09     |