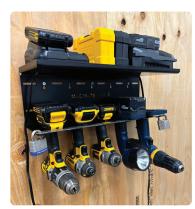

# **BATTERY TOOL STORAGE RACK**

Keep your cordless battery tools securely stored and organized with this durable steel rack system. Works with most popular tool brands to store up to 5 tools & includes a shelf for chargers and accessories. Mounting holes and slots for typical 16" center studs and other mounting options. Unique locking bar feature works with your pad locks to prevent theft of valuable tools when used on job sites, in equipment trailers or service vehicles. The bar can also be secured with fasteners or pins to keep tools secure during transport.

### **FEATURES:**

- » Durable formed steel construction with powder-coat finish
- » 5 slots for battery tool storage of impact drivers, drills, grinders and more
- » Shelf for chargers or accessories with cord routing holes
- » Locking bar to keep tools secure from theft or during transport (lock or hardware not included)
- » Slotted mounting holes for easy mounting (hardware not included)
- » Sixteen, ¼" Hex holes between tool slots for storage of hex shaft tools & bits
- » Three, through holes near the front of the shelf for securing magnets or other items to the underside of the shelf with #10 fasteners

| Height<br>(in) | Depth<br>(in) | Length (in) | Weight<br>(lbs) | Model No. |
|----------------|---------------|-------------|-----------------|-----------|
| 6.5"           | 7.25"         | 18"         | 8.75            | DR05      |