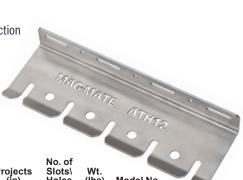

## AIR TOOL HOLDERS/RACK

Keep all your air tools organized, neat and handy with this one-piece sturdy rack. Available in three different lengths with slots for 1/4" or 3/8" air tool male couplers.

#### **FEATURES:**

- » Sturdy all Stainless Steel construction
- » Versatile mounting flange
- » Beveled flange to keep tools from vibrating off
- » Wide shelf for storage of other tools such as sockets

| Size | Width | ทเ.<br>(in) | (in) | (in) | Holes | (lbs) | Model No. |
|------|-------|-------------|------|------|-------|-------|-----------|
| 1/4  | .34   | 1-1/2       | 12   | 4    | 5-4   | 1.75  | ATH12-025 |
| 3/8  | .50   | 1-1/2       | 12   | 4    | 5-4   | 1.75  | ATH12-038 |
| 1/4  | .34   | 1-1/2       | 24   | 4    | 11-10 | 3.50  | ATH24-025 |
| 3/8  | .50   | 1-1/2       | 24   | 4    | 11-10 | 3.50  | ATH24-038 |