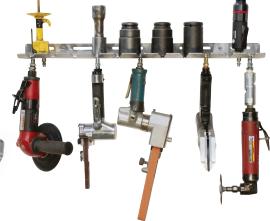

## AIR TOOL HOLDERS/RACK

Keep all your air tools organized, neat and handy with this one-piece sturdy rack. Available in three different lengths with slots for 1/4" or 3/8" air tool male couplers.

#### **FEATURES:**

- » Sturdy all Stainless Steel construction
- » Versatile mounting flange
- » Beveled flange to keep tools from vibrating off
- » Wide shelf for storage of other tools such as sockets