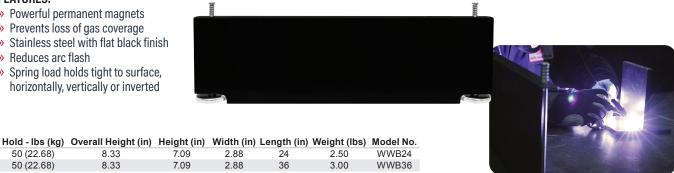

## MAGNETIC WELDING WIND BLOCK

#### FEATURES:

- » Powerful permanent magnets
- » Prevents loss of gas coverage
- » Stainless steel with flat black finish
- » Reduces arc flash

50 (22.68)

50 (22.68)

34

» Spring load holds tight to surface, horizontally, vertically or inverted

8.33

8.33