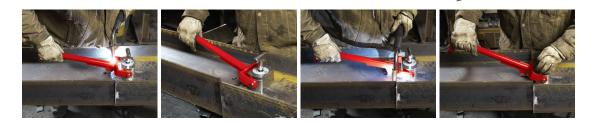

#### **ON/OFF MAGPRY<sup>™</sup>**

Strong, easy to use, On/Off switchable magnetic pry bar for material leveling and alignment also known as mismatch or high/low allowing for rapid and easy plate matching for seamless welds on flat and pipe. Perfect for all plate and seam work, under foot, on vertical surfaces, even overhead. The Mag-Pry™ eliminates need for welded tabs. Up to 100 times faster than dogs and wedges saving you time and money, pays for itself in days. Non-marring.

Hold - Ibs (kg) Height (in) Width (in) Length (in) Weight (Ibs) Model No. 1000 (453.60) 3-1/2 5-7/8 10.0 PB1000R 19