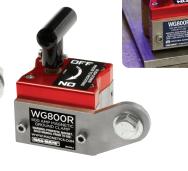

## **ON/OFF MAGNETIC WELD GROUNDS**

On/Off Switchable Permanent Rare Earth Magnetic Grounds let welders set up, weld and quickly move on to the next project. Makes welding quicker and easier than ever before. Will work on flat or pipe.

Bolt: 1/2-13 x 1-1/4" Long

WG800

| Hold -<br>Ibs (kg) | Height<br>(in) | Width<br>(in) | Length<br>(in) | Amps | Weight<br>(Ibs) | Model No. |
|--------------------|----------------|---------------|----------------|------|-----------------|-----------|
| 150 (68.04)        | 2-3/4          | 1-13/16       | 2-7/8          | 200  | 0.90            | WG200R    |
| 150 (68.04)        | 2-3/4          | 1-15/16       | 2-7/8          | 300  | 0.95            | WG300R    |
| 450 (204.12)       | 4-5/8          | 3             | 5              | 800  | 4.90            | WG800R    |