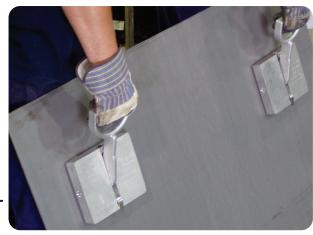

## **MAGNETIC SHEET HANDLERS**

#### **FEATURES:**

- » Lift or move sheets, plates, hot or oily parts
- » Handle sheets stacked horizontally or vertically
- » Protect workers from cuts, slivers, nicks & burns
- » Increase productivity

Note: Not intended to be used with a crane

| Lift - Ibs (kg) | Th. (in) | Wd. (in) | Handle Ln. (in) | Overall. Ln. (in) | Mag. Ln. (in) | Mag. Th. (in) | Wt. (lbs) | Max. Penetration (in) | No. of Poles | Model No. |
|-----------------|----------|----------|-----------------|-------------------|---------------|---------------|-----------|-----------------------|--------------|-----------|
| 50.0 (22.6)     | 4        | 3-5/8    | 8               | 11-1/2            | 6-1/8         | 1-3/8         | 3.75      | 3/16                  | 4            | B100      |
| 125.0 (56.7)    | 4        | 3-5/8    | 8               | 11-1/2            | 6-1/8         | 1-3/8         | 3.75      | 5/16                  | 6            | B250      |
| 200.0 (90.7)    | 4        | 7-1/4    | 8               | 11-1/2            | 6-1/8         | 1-3/8         | 7.25      | 5/16                  | 8            | B400      |
| 300.0 (136.0)   | 4        | 7-1/4    | 8               | 11-1/2            | 6-1/8         | 1-3/8         | 8.25      | 5/16                  | 10           | B600      |