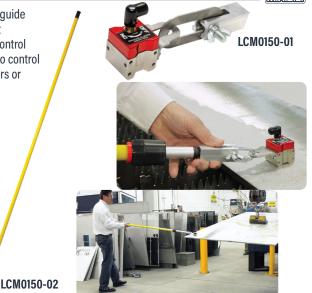

## LOAD CONTROL MAGNET

Stay safe. This extremely powerful On/Off Permanent Rare Earth magnet lets you guide loads into position without being in close proximity. Attach the On/Off permanent magnet to a corner or along the side of your load. As the load is lifted, the Load Control Magnet's articulating connection to the lightweight telescoping pole allows you to control and position the load exactly where you want without endangering yourself, others or expensive equipment, should your lifting device fail.

#### **FEATURES:**

- » Powerful On/Off Rare Earth Magnet
- » Buy the magnet separately, use your own pole
- » Works on Flat and Pipe
- » Pole telescopes from 6' to 12'

| Hold - lbs (kg) | Pole<br>Included | Length (in) | Extended<br>Length (in) | Weight (lbs) | Model No.  |
|-----------------|------------------|-------------|-------------------------|--------------|------------|
| 150 (68.04)     | No               | 7           | N/A                     | 1.20         | LCM0150-01 |
| 150 (68.04)     | Yes              | 80          | 147                     | 2.70         | LCM0150-02 |
| 450 (204.12)    | No               | 8.50        | N/A                     | 4.70         | LCM0450-01 |
| 450 (204.12)    | Yes              | 83          | 150                     | 6.20         | LCM0450-02 |

Note: Magnet connector accepts a standard paint roller handle extension thread.