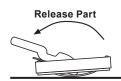

## **RAPIDFIRE RETRIEVER®**

#### **FEATURES:**

- » Retrieve hot parts off cutting tables with speed & precision!
- » Increase production while reducing the potential for injury
- » Powerful Rare Earth Magnet holds part securely
- » "On-Command" release with just a quick blast of shop air
- » Actuate release with just one finger, it's as simple as the pull of a trigger

| Lift - Ibs (kg) | Dia. (in) | Length (in) | Weight (lbs) | lbs) Model No. |  |  |
|-----------------|-----------|-------------|--------------|----------------|--|--|
| 35.0 (15.88)    | 3         | 24          | 2.1          | RFR2400        |  |  |
| 35.0 (15.88)    | 3         | 36          | 2.3          | RFR3600        |  |  |
| 35.0 (15.88)    | 3         | 48          | 2.5          | RFR4800        |  |  |
| 16.0 (7.40)     | 1.5       | 7           | 0.5          | RFR7-15        |  |  |
| 35.0 (15.88)    | 3         | 7           | 0.8          | RFR7-30        |  |  |