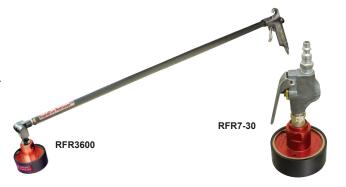

## **RAPIDFIRE RETRIEVER®**

#### **FEATURES:**

- » Retrieve hot parts off cutting tables with speed & precision!
- » Increase production while reducing the potential for injury
- » Powerful Rare Earth Magnet holds part securely
- » "On-Command" release with just a quick blast of shop air
- » Actuate release with just one finger, it's as simple as the pull of a trigger

| Lift - Ibs (kg) | Dia. (in) | Length (in) | Weight (lbs) | lbs) Model No. |  |  |
|-----------------|-----------|-------------|--------------|----------------|--|--|
| 35.0 (15.88)    | 3         | 24          | 2.1          | RFR2400        |  |  |
| 35.0 (15.88)    | 3         | 36          | 2.3          | RFR3600        |  |  |
| 35.0 (15.88)    | 3         | 48          | 2.5          | RFR4800        |  |  |
| 16.0 (7.40)     | 1.5       | 7           | 0.5          | RFR7-15        |  |  |
| 35.0 (15.88)    | 3         | 7           | 0.8          | RFR7-30        |  |  |