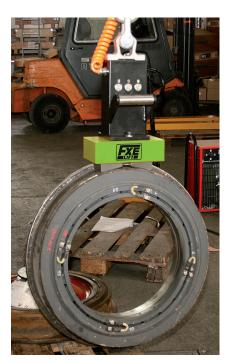

## FXC PERMANENT LIFTING MAGNETS FOR FLAT, CIRCULAR PARTS

The FXC lift magnets have a round, multi-pole magnetic field designed for lifting flat, circular-shaped parts such as rings, sleeves, bearing housings, flange plates and end of billet/pipe/shaft pieces. The on/off handle only requires 90° rotation and locks at both on/off positions. Durable construction with metal name plates and corrosion-resistant plated magnet surface. Features a 3:1 design factor and meets 2018 ASME B30.20 BTH-1 Design Category B, Service Class 3.