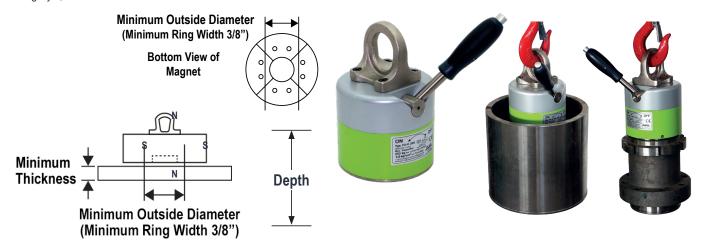

## FXC PERMANENT LIFTING MAGNETS FOR FLAT, CIRCULAR PARTS

The FXC lift magnets have a round, multi-pole magnetic field designed for lifting flat, circular-shaped parts such as rings, sleeves, bearing housings, flange plates and end of billet/pipe/shaft pieces. The on/off handle only requires 90° rotation and locks at both on/off positions. Durable construction with metal name plates and corrosion-resistant plated magnet surface. Features a 3:1 design factor and meets 2018 ASME B30.20 BTH-1 Design Category B, Service Class 3.

|           | WLL |     | WLL             | WLL             | Overall  |           | Depth    | Magnet   |           | Handle   | Bail     |          |          |           |
|-----------|-----|-----|-----------------|-----------------|----------|-----------|----------|----------|-----------|----------|----------|----------|----------|-----------|
| Model No. | LBS | KG  | Min Thk<br>(in) | Min Dia<br>(in) | Ht. (in) | Dia. (in) | Ht. (in) | Ht. (in) | Dia. (in) | Ln. (in) | Th. (in) | Ht. (in) | Wd. (in) | Wt. (lbs) |
| FXC0385   | 385 | 175 | 0.39            | 2.4             | 8.3      | 4.7       | 5        | 5.1      | 4.5       | 7.5      | 0.5      | 2        | 1.6      | 17        |
| FXC0550   | 550 | 250 | 0.47            | 3.3             | 9.5      | 6.3       | 5.8      | 5.7      | 6         | 7.5      | 0.6      | 2.4      | 2        | 33        |
| FXC0990   | 990 | 450 | 0.59            | 4.7             | 11.2     | 9.4       | 6.5      | 6.1      | 9.3       | 9        | 0.8      | 3        | 2.3      | 77        |