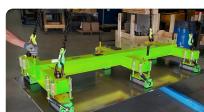

## AIR ACTUATED - PERMANENT MAGNETIC SHEET LIFTER SYSTEMS

The Magnetic Sheet Lifter de-stacks steel sheets from pallets, racks and more. The unique design of this permanent magnetic lifting system allows one person to safely and effectively move and load sheets onto cutting tables, shear beds and other fabrication equipment.

The Magnetic Sheet Lifter features a series of permanent magnetic lifting heads to lift a wide variety of sheet lengths and widths. On-board or remote controls are provided to control pneumatic cylinders that are located on the magnetic heads. Once activated, the cylinders move the magnets in a housing and grip or release the sheet from or to its desired location.