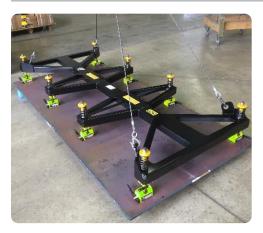

# SHEET & SMALL PLATE LIFT SYSTEMS

#### **FEATURES & SPECIFICATIONS:**

- » Rare Earth Lift Magnets
- » Durable, welded construction
- » Spring-mounted for load compliance
- » Four-legged bridle
- » Structural framework