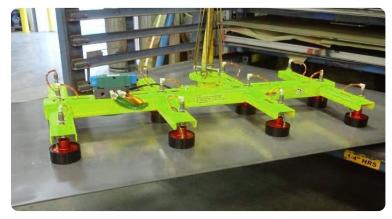

## AIR ACTUATED - PERMANENT MAGNETIC SHEET LIFTER SYSTEMS

The Magnetic Sheet Lifter de-stacks steel sheets from pallets, racks and more. The unique design of this permanent magnetic lifting system allows one person to safely and effectively move and load sheets onto cutting tables, shear beds and other fabrication equipment.

The Magnetic Sheet Lifter features a series of permanent magnetic lifting heads to lift a wide variety of sheet lengths and widths. On-board or remote controls are provided to control pneumatic cylinders that are located on the magnetic heads. Once activated, the cylinders move the magnets in a housing and grip or release the sheet from or to its desired location.

#### **FEATURES & SPECIFICATIONS:**

- » Rare Earth Transporter® Magnets
- » Structural framework
- » Durable, welded construction
- » Pneumatic control valve(s) provided
- » Filter regulator with pressure gauge
- » Double acting compact cylinders