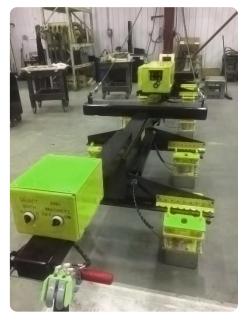

## AIR ACTUATED - PERMANENT MAGNETIC SHEET LIFTER SYSTEMS

The Magnetic Sheet Lifter de-stacks steel sheets from pallets, racks and more. The unique design of this permanent magnetic lifting system allows one person to safely and effectively move and load sheets onto cutting tables, shear beds and other fabrication equipment.

The Magnetic Sheet Lifter features a series of permanent magnetic lifting heads to lift a wide variety of sheet lengths and widths. On-board or remote controls are provided to control pneumatic cylinders that are located on the magnetic heads. Once activated, the cylinders move the magnets in a housing and grip or release the sheet from or to its desired location.

#### **FEATURES & SPECIFICATIONS:**

- » Rare Earth Transporter® Magnets
- » Structural framework
- » Durable, welded construction
- » Pneumatic control valve(s) provided
- » Filter regulator with pressure gauge
- » Double acting compact cylinders