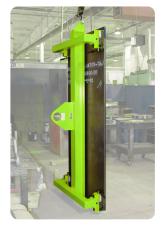

## AIR ACTUATED - PERMANENT MAGNETIC SHEET LIFTER SYSTEMS

The Magnetic Sheet Lifter de-stacks steel sheets from pallets, racks and more. The unique design of this permanent magnetic lifting system allows one person to safely and effectively move and load sheets onto cutting tables, shear beds and other fabrication equipment.

The Magnetic Sheet Lifter features a series of permanent magnetic lifting heads to lift a wide variety of sheet lengths and widths. On-board or remote controls are provided to control pneumatic cylinders that are located on the magnetic heads. Once activated, the cylinders move the magnets in a housing and grip or release the sheet from or to its desired location.