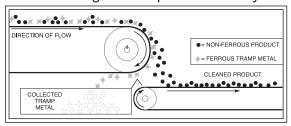

## Gravity Feed Applications - Magnets Outside Of The Product Stream

## **SEPARATION PULLEYS**

IMI's line of powerful permanent Magnetic Separation Pulleys are typically installed as head pulleys in conveyor system applications. They provide effective, automatic and continuous removal of tramp metal from material flow.