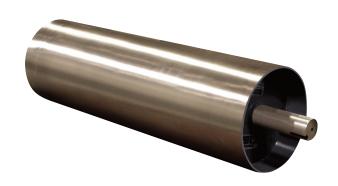

## **SEPARATION PULLEYS**

IMI's line of powerful permanent Magnetic Separation Pulleys are typically installed as head pulleys in conveyor system applications. They provide effective, automatic and continuous removal of tramp metal from material flow.

- » Stainless Steel Shell and a Removable Steel Shaft standard
- » Available in Axial and Radial Circuit
- » Straight hub with keyway standard with QD Hubs Optional
- » Axial magnetic circuit design standard and Radial circuits optional
- » Crowned and/or Lagged Face optional
- » Large selection of standard sizes with custom designs available