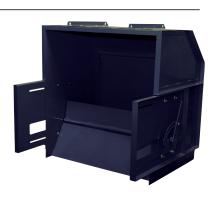

## Javelin<sup>™</sup> Splitter Boxes

A combination of an adjustable splitter vane and chute to capture the separated process material. Adjustable single and double vane models separate the materials by type and can be rotated into a position that will optimize your recovery.