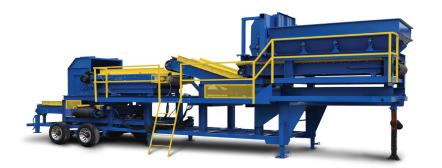

## The Ultimate in Recovery™ **THE THROW MAKES THE DIFFERENCE™** EDDY CURRENT SEPARATORS

Eddy Current Separators are designed from the ground up to provide high recovery rates (97%+) and low operating costs. All of our units do a remarkable job on UBC (Beverage Can) recovery while the 12 and 16 pole units excel in any application where recovery of smaller particles is required such as glass clean up. Eddy Current Separators are ideal for a range of applications, including Material Recovery Facilities, C&D, Incineration, Auto shredding, Electronics Recycling and more.

- » High grade Rare Earth magnets in the Flux Pump Rotor Design™
- » Stainless steel sleeve on all rotors
- » Variable speed motor for rotor and belt
- » Carbon fiber shell minimizes ferrous burnout
- » Internal motorized drive drum for more compact (low profile) design
- » Urethane belt with corrugated sidewalls
- » Take up screw adjustment for easy belt tensioning and tracking
- » Removable side plates for easy access and maintenance
- » Cantilever design for one piece belt change
- » Heavy-duty fold channel construction with lift eyes for easy installation
- » +/- 1% of out throws in your clean aluminum

Eddy Current Separator