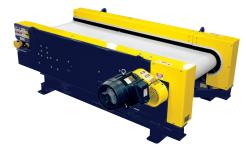

## Javelin<sup>™</sup> Magnetic Stainless Separation Conveyor Systems (MSSC)

The High Gauss Stainless Separator would be an excellent addition to your existing Javelin<sup>®</sup> Eddy Current separator or on its own to compliment your existing equipment.

Our holding magnet was developed to attract and hold stainless steel scrap found in electronic scrap, wire chopping lines and auto shredder residue.