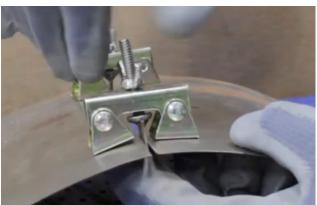

**BUTT WELD CLAMPS** 

WBC1PK2

Unlike other butt-weld style clamps, these clamps utilize two powerful Rare Earth magnets to securely hold work pieces during setting up. Magnetic feet swivel for curved surfaces. Ideal for automotive body panel repairs, tanks/containers, or flat welding. Standard 1/4" clamp bar is replaceable with custom bars to match contours.

- Gap between panels, 0.05"
- Works with materials up to .35" thick
- Sold in set of 2 clamps
- USA M.A.D.E.™

| Holding Value (lbs) | Magnet<br>Height (in) | Overall<br>Height (in) | Length (in) | Width (in) | Weight (lbs) |
|---------------------|-----------------------|------------------------|-------------|------------|--------------|
| 6.3                 | 1.0                   | 2.25                   | 2.25        | 1.0        | .45          |