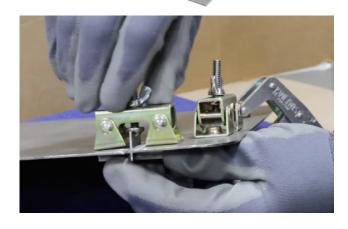

**BUTT WELD CLAMPS** 

WBC1PK2

Unlike other butt-weld style clamps, these clamps utilize two powerful Rare Earth magnets to securely hold work pieces during setting up. Magnetic feet swivel for curved surfaces. Ideal for automotive body panel repairs, tanks/containers, or flat welding. Standard 1/4" clamp bar is replaceable with custom bars to match contours.

- Gap between panels, 0.05"
- Works with materials up to .35" thick
- Sold in set of 2 clamps
- USA M.A.D.E.™

| Holding Value (lbs) | Magnet<br>Height (in) | Overall<br>Height (in) | Length (in) | Width (in) | Weight (lbs) |
|---------------------|-----------------------|------------------------|-------------|------------|--------------|
| 6.3                 | 1.0                   | 2.25                   | 2.25        | 1.0        | .45          |