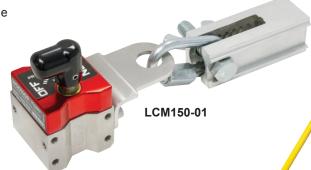

## ■ Load Control Magnet

Stay safe. This extremely powerful On/Off Permanent Rare Earth magnet lets you guide loads into position without being in close proximity. Attach On/Off permanent magnet to a corner or along the side of your load. As the load is lifted, the Load Control Magnet's articulating connection to the lightweight telescoping pole allows you to control and position the load exactly where you want without endangering yourself, others or expensive equipment, should your lifting device fail.

- Powerful On/Off Rare Earth Magnet
- Works on Flat and Pipe
- Pole telescopes from 6' to 12'
- Buy the magnet separately, use your own pole

LCM150-02

| Hold - lbs (kg) | Pole Included | Ln. (in) | Ext. (in) | Wt. (lbs) | Model No. |
|-----------------|---------------|----------|-----------|-----------|-----------|
| 150 (68.04)     | No            | 7        | N/A       | 1.20      | LCM150-01 |
| 150 (68.04)     | Yes           | 80       | 147       | 2.70      | LCM150-02 |
|                 |               |          |           |           |           |