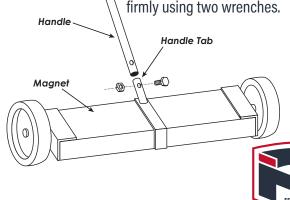

## Attaching the Handle to the Magnetic Sweeper:

Slide open-end of the handle over the handle tab. Line up the hole in the handle and the handle tab. Place a bolt through the holes then secure from the back with a washer and nut. Tighten bolt firmly using two wrenches.