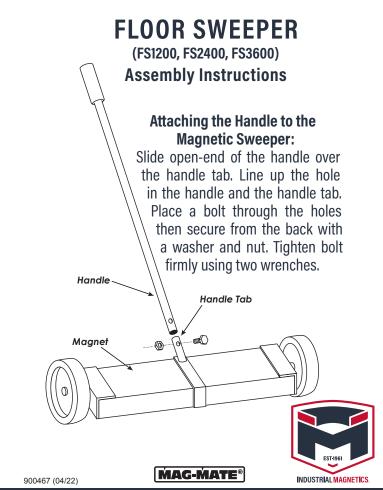

FLOOR SWEEPER
(FS1200, FS2400, FS3600)
Assembly Instructions

Attaching the Handle to the Magnetic Sweeper:
Slide open-end of the handle over the handle tab. Line up the hole in the handle and the handle tab.
Place a bolt through the holes then secure from the back with a washer and nut. Tighten bolt firmly using two wrenches.

## Attaching the Handle to the Magnetic Sweeper:

Slide open-end of the handle over the handle tab. Line up the hole in the handle and the handle tab. Place a bolt through the holes then secure from the back with a washer and nut. Tighten bolt firmly using two wrenches.