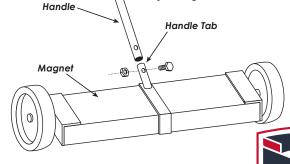

## Attaching the Handle to the Magnetic Sweeper:

Slide open-end of the handle over the handle tab. Line up the hole in the handle and the handle tab. Place a bolt through the holes then secure from the back with a washer and nut. Tighten bolt firmly using two wrenches.