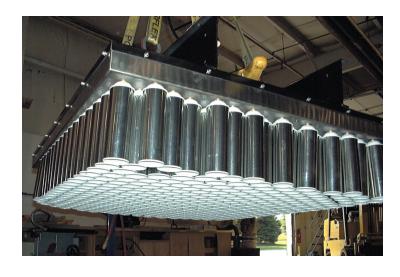

## Allows For Precise Handling Of Multiple Steel Parts

Custom designed to increase production and reduce product damage, IMI's Magnetic Palletizers/Depalletizers provide a safe and efficient method of transferring items to or from pallets, boxes or cartons. The powerful permanent magnetic heads securely transfer products from accumulators to shipping containers without the need for additional holding devices.

Typically equipped with pneumatic releases, Palletizers/ Depalletizers are ideal for automated processes such as full or empty food and beverage cans, brake drums and rotors, jars with steel lids, empty paint cans, composite cans, batteries and more!

## **Benefits:**

- » Reliability of a permanent magnet with the ON/OFF capabilities of an electromagnet
- Increased production for palletizing or depalletizing steel items
- Reduced repetitive labor
- Versatility in manual or automated applications, including automated sorting and counting of products