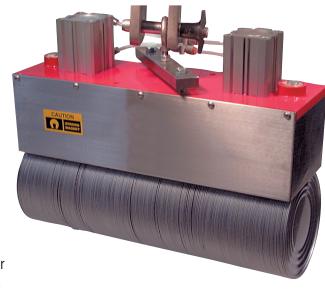

## Allows For Precise Handling Of Multiple Steel Parts

Custom designed to increase production and reduce product damage, IMI's Magnetic Palletizers/Depalletizers provide a safe and efficient method of transferring items to or from pallets, boxes or cartons. The powerful permanent magnetic heads securely transfer products from accumulators to shipping containers without the need for additional holding devices.

Typically equipped with pneumatic releases, Palletizers/ Depalletizers are ideal for automated processes such as full or empty food and beverage cans, brake drums and rotors, jars with steel lids, empty paint cans, composite cans, batteries and more!

## **Benefits:**

- » Reliability of a permanent magnet with the ON/OFF capabilities of an electromagnet
- Increased production for palletizing or depalletizing steel items
- Reduced repetitive labor
- Versatility in manual or automated applications, including automated sorting and counting of products