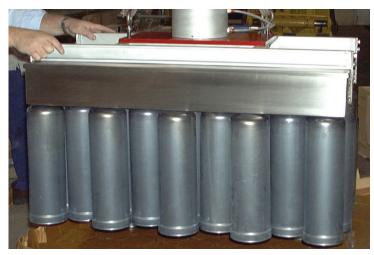

## Allows For Precise Handling Of Multiple Steel Parts

Custom designed to increase production and reduce product damage, IMI's Magnetic Palletizers/Depalletizers provide a safe and efficient method of transferring items to or from pallets, boxes or cartons. The powerful permanent magnetic heads securely transfer products from accumulators to shipping containers without the need for additional holding devices.

Typically equipped with pneumatic releases, Palletizers/ Depalletizers are ideal for automated processes such as full or empty food and beverage cans, brake drums and rotors, jars with steel lids, empty paint cans, composite cans, batteries and more!

## **Benefits:**

- » Reliability of a permanent magnet with the ON/OFF capabilities of an electromagnet
- Increased production for palletizing or depalletizing steel items
- Reduced repetitive labor
- Versatility in manual or automated applications, including automated sorting and counting of products