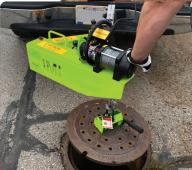

# **POWERARM<sup>™</sup> - VEHICLE MOUNTED**

The Manhole PowerArm<sup>™</sup> makes lifting and replacing manhole covers the most ergonomic. Great for repetitive access like survey/cleaning crews. Electric Hoist: drive within 3 feet of the center of the lid and let the "Arm" adjust to your location. This "Arm" has a 3-foot, 180° swing radius that allows the positioning of the magnet to the center of the manhole cover. Manual Hoist: Use backup camera to get as close to center as possible. Both "Arms" have 400 lbs. lifting capacity, fit into a standard 2" square receiver hitch and are constructed of welded tubular steel. (Rare Earth Magnet sold separately). Use PowerArm<sup>™</sup> to lower items such as camera tractors, large sewer nozzles, pipe plugs, etc.

#### **ELECTRIC HOIST SPECIFICATIONS:**

55 AMP, 12 VDC with power-up & power-down control, removable 16' remote control cord and a 20' galvanized cable with latch hook Provided with a 2-Pole DC power connector, heavy-gauge 13' long lead to connect hoist to vehicle battery (+) positive terminal and 6' long ground cable to connect to vehicle frame