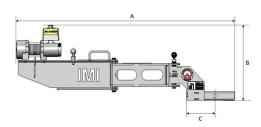

# **POWERARM<sup>™</sup> - VEHICLE MOUNTED**

The Manhole PowerArm<sup>™</sup> makes lifting and replacing manhole covers the most ergonomic. Great for repetitive access like survey/cleaning crews. Electric Hoist: drive within 3 feet of the center of the lid and let the "Arm" adjust to your location. This "Arm" has a 3-foot, 180° swing radius that allows the positioning of the magnet to the center of the manhole cover. Manual Hoist: Use backup camera to get as close to center as possible. Both "Arms" have 400 lbs. lifting capacity, fit into a standard 2" square receiver hitch and are constructed of welded tubular steel. (Rare Earth Magnet sold separately). Use PowerArm<sup>™</sup> to lower items such as camera tractors, large sewer nozzles, pipe plugs, etc.

| WINCH TYPE A (IN) |        | B (IN)   | C (IN)   | WEIGHT (LBS) MODEL NO. |            |
|-------------------|--------|----------|----------|------------------------|------------|
| Electric          | 56-3/8 | 17-13/16 | 7-1/4    | 87                     | MCLPAE2000 |
| Manual            | 30-7/8 | 20-1/2   | 20-13/16 | 30                     | MCLPAM1000 |