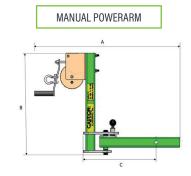

# **POWERARM<sup>™</sup> - VEHICLE MOUNTED**

The Manhole PowerArm<sup>™</sup> makes lifting and replacing manhole covers the most ergonomic. Great for repetitive access like survey/cleaning crews. Electric Hoist: drive within 3 feet of the center of the lid and let the "Arm" adjust to your location. This "Arm" has a 3-foot, 180° swing radius that allows the positioning of the magnet to the center of the manhole cover. Manual Hoist: Use backup camera to get as close to center as possible. Both "Arms" have 400 lbs. lifting capacity, fit into a standard 2" square receiver hitch and are constructed of welded tubular steel. (Rare Earth Magnet sold separately). Use PowerArm<sup>™</sup> to lower items such as camera tractors, large sewer nozzles, pipe plugs, etc.

#### MANUAL HOIST SPECIFICATIONS:

Worm Gear hoist that will hold load when handle is released Polyester strap with Zinc-plated hook & safety latch Remove hoist, insert sideways for tailgate access, storage, and travel

| WINCH TYPE A (IN) |        | B (IN)   | C (IN)   | WEIGHT (LBS) MODEL NO. |            |
|-------------------|--------|----------|----------|------------------------|------------|
| Electric          | 56-3/8 | 17-13/16 | 7-1/4    | 87                     | MCLPAE2000 |
| Manual            | 30-7/8 | 20-1/2   | 20-13/16 | 30                     | MCLPAM1000 |