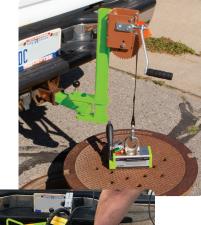

# **POWERARM<sup>™</sup> - VEHICLE MOUNTED**

The Manhole PowerArm<sup>™</sup> makes lifting and replacing manhole covers the most ergonomic. Great for repetitive access like survey/cleaning crews. Electric Hoist: drive within 3 feet of the center of the lid and let the "Arm" adjust to your location. This "Arm" has a 3-foot, 180° swing radius that allows the positioning of the magnet to the center of the manhole cover. Manual Hoist: Use backup camera to get as close to center as possible. Both "Arms" have 400 lbs. lifting capacity, fit into a standard 2" square receiver hitch and are constructed of welded tubular steel. (Rare Earth Magnet sold separately). Use PowerArm<sup>™</sup> to lower items such as camera tractors, large sewer nozzles, pipe plugs, etc.